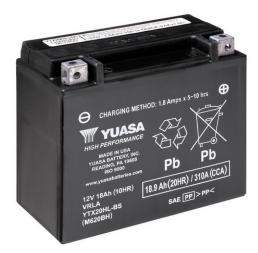

#### Yuasa YTX20HL-BS - High Performance Maintenance Free Battery

| T CHIOT Manee      |        |
|--------------------|--------|
| Voltage            | 12V    |
| Capacity (10-hour) | 18Ah   |
| Capacity (20-hour) | 18.9Ah |
| CCA @ -18°C        | 310A   |
|                    |        |

#### **Dimensions (±2mm)**

Performance

| Length | 175mm |
|--------|-------|
| Width  | 87mm  |
| Height | 155mm |

#### Weights & Measures

Mean Weight with Acid6.3kgAcid Volume0.93l