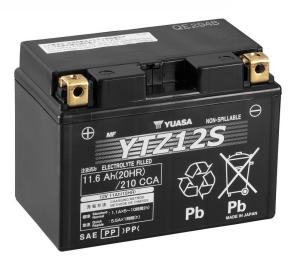

#### Yuasa YTZ12S - High Performance Maintenance Free Battery

| I CHIOI Manee      |        |
|--------------------|--------|
| Voltage            | 12V    |
| Capacity (10-hour) | 11Ah   |
| Capacity (20-hour) | 11.6Ah |
| CCA @ -18°C        | 210A   |

#### **Dimensions (±2mm)**

Performance

| Length | 150mm |
|--------|-------|
| Width  | 87mm  |
| Height | 110mm |

### Weights & Measures

Mean Weight with Acid

## Technology

Technology Separator Exp Ca/Ca AGM

3.7kg

## Terminal Type - 11

Data Sheet generated on 25/04/2017 – E&OE

The world's leading battery manufacturer

www.yuasaeurope.com